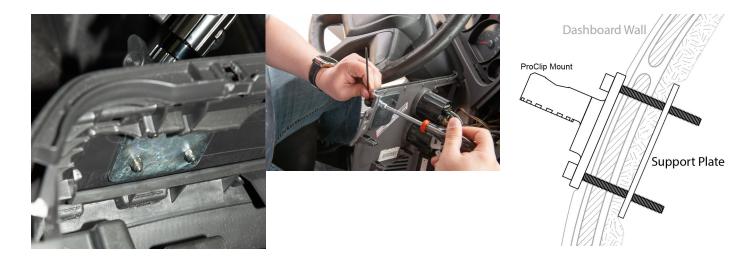

## **AMPS Back Plate - Silver**

Part #100370

\$7.99

When attaching a ProClip device holder or Pedestal Mount to a vehicle dashboard or other surface which lacks sufficient structural integrity to provide a stable mounting platform, we highly recommend the use of one of our Backing Plates for added stability and durability.

#### Features

Effectively reinforce your dashboard or other marginal device mount location with this strong pre-drilled metal plate.

- Reinforce Dashboard for Mobile Device Mounting
- Strong Metal Construction
- Pre-Drilled AMPS Holes
- Includes: Four M5 & four M4 screws 25 mm (1 in) thread length - with Nyloc nuts

#### Specifications:

- Dimensions: 65 mm X 65 mm X 3 mm
- 5 mm (0.197 in) diameter mounting holes in AMPS pattern
- Includes: Four M4 screws 25 mm (1 in) thread length with Nyloc nuts
- Made of steel for a rugged install